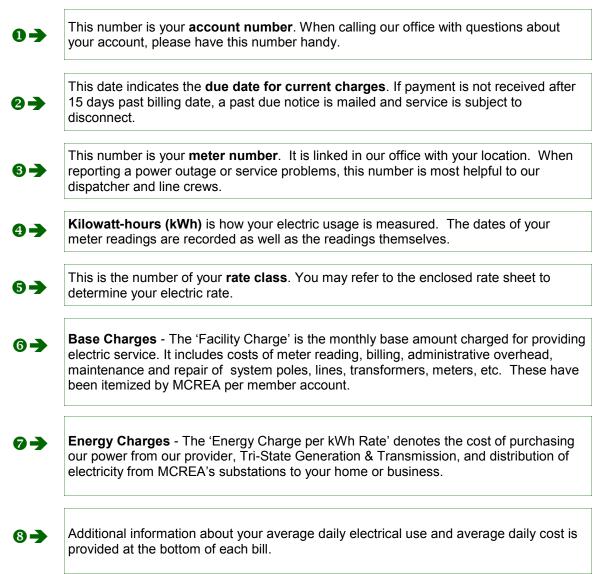

 $\rightarrow$ 

Morgan County Rural Electric Association 20169 US Highway 34 PO Box 738 Fort Morgan, CO 80701-0738

> Contact us anytime: 8:00 - 5:00 Mon-Fri 970 867-5688 or 800-867-5688

| Account Number 98765432<br>Statement Date 02/01/2016 | Due Date 02/15/2016 |
|------------------------------------------------------|---------------------|
|                                                      |                     |
| Billing Sum                                          | mary                |
| Previous Balance                                     | 116.08              |
| Payment Received 01/12/16                            | <u>116.08</u> CR    |
| Balance Forward                                      | 0.00                |
| Current Charges                                      | 71.91               |
| Amount Due By 02/15/16                               | 71.91               |

Page 1 of 1

իլիդարտեսիսինիիլորոնություն

| Location 0160087800                                                                        | Service Add.                  | 12345 Road VV                | Se         | ervice Desc. RUR                                          | AL - RESIDEN | TIAL     | Rate 001                          |
|--------------------------------------------------------------------------------------------|-------------------------------|------------------------------|------------|-----------------------------------------------------------|--------------|----------|-----------------------------------|
| Meter Reading Details                                                                      | Meter 01557                   | 7820 - 8                     |            | Detail of Charges                                         |              |          |                                   |
| Current KWH Řeading<br>Previous KWH Reading<br>Fotal KWH Usage(Multiplie<br>Days Served 19 | 01/19/16<br>12/31/15<br>r: 1) | 13883<br><u>13486</u><br>397 | <b>6 -</b> | Base Charges:<br>Facility Charge                          |              |          | 28.00                             |
|                                                                                            |                               |                              | 0-)        | Energy Charges:<br>Energy Charge pe<br>Total This Service |              | 397 @ .1 | 110600 43.9 <sup>°</sup><br>71.9° |
| KWH Used (F                                                                                | RURAL - RESID                 | ENTIAL)                      |            |                                                           |              |          |                                   |
| 602                                                                                        | — <u></u>                     |                              |            |                                                           | Days Srvd    | Kwh/Day  | Cost/Day                          |
|                                                                                            | ┉┙ᆈ┝┍                         | ┝┲┥┥┥┝┯┥                     |            | This Month                                                | 19           | 21       | \$3.78                            |
| 201                                                                                        |                               |                              | 8-         | Last Month<br>Last Year                                   | 31<br>31     | 26<br>23 | \$3.74<br>\$3.37                  |